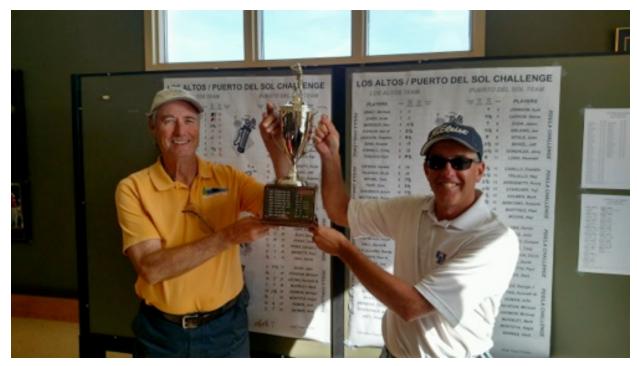

## Los Altos / Puerto Trophy Comes Home

Mike Davidson, LAGA President, and Ken Murdoch hold the trophy which will be residing at Los Altos Golf Course.

Combine the Ryder Cup and the Presidents Cup and you'd just about equal what the **Puerto Challenge** was this year. And, yes, Los Altos won the trophy back, and as LAGA president Mike Davidson said, "proper order has be restored and the trophy is back where it belongs." There was no Challenge last year and Puerto won the 2013 event.

LAGA garnered 16.5 points to Puerto Del Sol's 15.5 in the two-day event. Day-one was played at Puerto with Los Altos taking a nine to seven point lead. It was a one point lead after the completion of day two at Los Altos. As they've done so many times this year, Wally Iverson, Paul Todesco and Gary Schuster put together the 32-person team. Thanks to them and to all who played successfully.